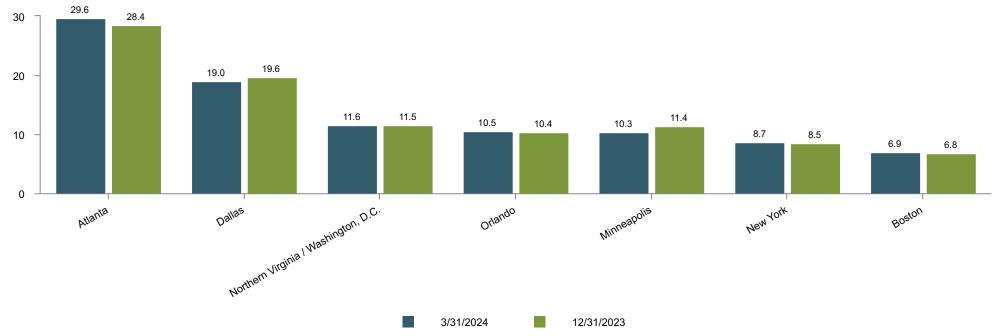

| Location                             | Number of<br>Properties | Annualized<br>Lease Revenue | Percentage of<br>Annualized Lease<br>Revenue (%) | Rentable<br>Square Footage | Percentage of<br>Rentable Square<br>Footage (%) | Leased<br>Square Footage | Percent Leased (%) |
|--------------------------------------|-------------------------|-----------------------------|--------------------------------------------------|----------------------------|-------------------------------------------------|--------------------------|--------------------|
| Atlanta                              | 11                      | \$170,989                   | 29.6                                             | 4,710                      | 29.4                                            | 4,352                    | 92.4               |
| Dallas                               | 12                      | 109,998                     | 19.0                                             | 3,220                      | 20.1                                            | 2,647                    | 82.2               |
| Northern Virginia / Washington, D.C. | 6                       | 67,017                      | 11.6                                             | 1,591                      | 9.9                                             | 1,254                    | 78.8               |
| Orlando                              | 6                       | 60,591                      | 10.5                                             | 1,757                      | 11.0                                            | 1,643                    | 93.5               |
| Minneapolis                          | 5                       | 59,512                      | 10.3                                             | 1,830                      | 11.4                                            | 1,614                    | 88.2               |
| New York                             | 1                       | 50,184                      | 8.7                                              | 1,045                      | 6.5                                             | 939                      | 89.9               |
| Boston                               | 6                       | 39,695                      | 6.9                                              | 1,270                      | 7.9                                             | 1,076                    | 84.7               |
| Other                                | 2                       | 19,863                      | 3.4                                              | 614                        | 3.8                                             | 560                      | 91.2               |
| Total / Weighted Average             | 49                      | \$577,849                   | 100.0                                            | 16,037                     | 100.0                                           | 14,085                   | 87.8               |