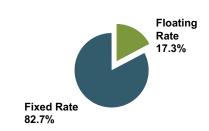

| Floating Rate & Fixed Rate Debt |                                                |                                                  |                              |  |  |
|---------------------------------|------------------------------------------------|--------------------------------------------------|------------------------------|--|--|
| Debt                            | Principal Amount<br>Outstanding <sup>(1)</sup> | Weighted Average<br>Interest Rate <sup>(2)</sup> | Weighted Average<br>Maturity |  |  |
| Floating Rate (3)               | \$361,000                                      | 6.55%                                            | 35.3 months                  |  |  |
| Fixed Rate                      | 1,725,028                                      | 5.66%                                            | 57.4 months                  |  |  |
| Total                           | \$2,086,028                                    | 5.81%                                            | 53.6 months                  |  |  |