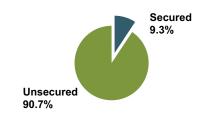

#### **Unsecured & Secured Debt**

| Debt      | Principal Amount<br>Outstanding <sup>(1)</sup> | Weighted Average<br>Interest Rate <sup>(2)</sup> | Weighted Average<br>Maturity |
|-----------|------------------------------------------------|--------------------------------------------------|------------------------------|
| Unsecured | \$1,891,000                                    | 5.99%                                            | 53.6 months                  |
| Secured   | 195,028                                        | 4.10%                                            | 54.1 months                  |
| Total     | \$2,086,028                                    | 5.81%                                            | 53.6 months                  |