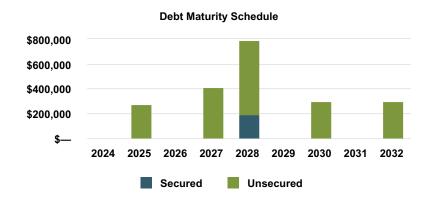

#### Debt Maturities (4)

| Maturity<br>Year | Secured<br>Principal Amount<br>Outstanding <sup>(1)</sup> | Unsecured<br>Principal Amount<br>Outstanding <sup>(1)</sup> | Weighted Average<br>Interest Rate <sup>(2)</sup> | Percentage of<br>Total Debt |
|------------------|-----------------------------------------------------------|-------------------------------------------------------------|--------------------------------------------------|-----------------------------|
| 2024             | \$—                                                       | \$—                                                         | _                                                | _                           |
| 2025             | _                                                         | 275,000                                                     | 4.97%                                            | 13.2%                       |
| 2026             | _                                                         | _                                                           | _                                                | _                           |
| 2027             | _                                                         | 416,000                                                     | 6.34%                                            | 19.9%                       |
| 2028             | 195,028                                                   | 600,000                                                     | 7.99%                                            | 38.1%                       |
| 2029             | _                                                         | _                                                           | _                                                | _                           |
| 2030             | _                                                         | 300,000                                                     | 3.15%                                            | 14.4%                       |
| 2031             | _                                                         | _                                                           | _                                                | _                           |
| 2032             | _                                                         | 300,000                                                     | 2.75%                                            | 14.4%                       |
| Total            | \$195,028                                                 | \$1,891,000                                                 | 5.81%                                            | 100.00%                     |